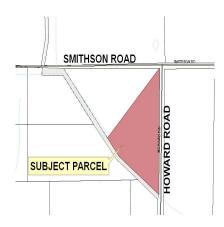

## Notice of Application Howard Rd Short Plat (SP-08-00048)

NOTICE IS HEREBY given that Chuck Cruse of Cruse & Associates, Authorized Agent for Paul Kyllo, landowner, submitted an application on October 23, 2008 for a 2 lot Short Plat pursuant to Kittitas County Code 16.32 on approximately 8.19 acres of land that is zoned Agriculture-20. The subject property is located northwest of the City of Ellensburg, east of Hwy 97, south of Smithson Road, on Howard Road, Ellensburg, WA 98926, and is located in a portion of Section 31, T19N, R18E, WM, in Kittitas County. Assessor's Map numbers 19-18-31051-0002 & 19-18-31051-0003.